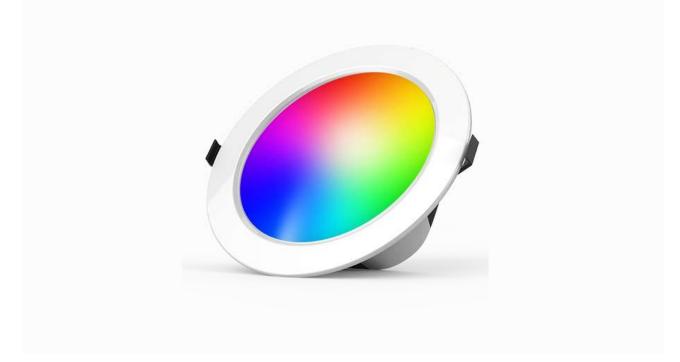

# 9W LED Smart Downlight

| Power:       | 9W                             | Connection Methods: | WiFi+ble+2.4G |
|--------------|--------------------------------|---------------------|---------------|
| Phone OS:    | Android 6.0 /iOS 11.0 or later | APP Name:           | Surplife      |
| Channel:     | RGB+CCT                        | Color Temperature:  | 2700K-6500K   |
| Size:        | 185.5*83mm                     | Viewing Angle:      | 120°          |
| Application: | Store, Supermarket, Home       | Input Voltage:      | AC100-130V    |
|              |                                |                     |               |

# 9W LED Smart Downlight

| Power:       | 5W                             | Connection Methods: | BT-Mesh     |
|--------------|--------------------------------|---------------------|-------------|
| Phone OS:    | Android 6.0 /iOS 11.0 or later | APP Name:           | Hao Deng    |
| Channel:     | RGB+CCT                        | Color Temperature:  | 2700K-6500K |
| Size:        | 55 x 100mm                     | Viewing Angel:      | 120°        |
| Application: | Store, Supermarket, Home       | Input Voltage:      | AC100-240V  |
|              |                                |                     |             |

| Power:       | 9W                             | Connection Methods: | BT-Mesh     |
|--------------|--------------------------------|---------------------|-------------|
| Phone OS:    | Android 6.0 /iOS 11.0 or later | APP Name:           | Hao Deng    |
| Channel:     | RGB+CCT                        | Color Temperature:  | 2700K-6500K |
| Size:        | 88 x 132mm                     | Viewing Angel:      | 120°        |
| Application: | Store, Supermarket, Home       | Input Voltage:      | AC100-240V  |
|              |                                |                     |             |