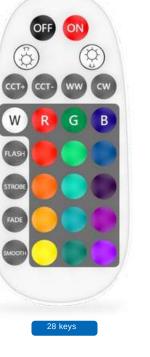

# 2.4G Remote Control

# 2.4G Remote Control

| Connection Methods: | RF 2.4G                        | Working Voltage:  | - 2 0 TO + 4 5 °C    | Connection Methods: | RF 2.4G                        | Working Voltage:  | - 2 0 TO + 4 5 °C    |
|---------------------|--------------------------------|-------------------|----------------------|---------------------|--------------------------------|-------------------|----------------------|
| Phone OS:           | Android 6.0 /iOS 11.0 or later | APP Name:         | Surplife             | Phone OS:           | Android 6.0 /iOS 11.0 or later | APP Name:         | Surplife             |
| Size:               | 50x84mm                        | Control Distance: | Visible Distance 30M | Size:               | 150x38mm                       | Control Distance: | Visible Distance 30M |