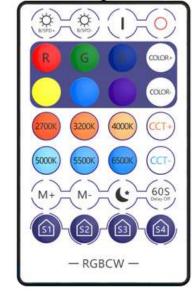

# 2.4G Remote Control

# 2.4G Remote Control

| Connection Methods: | RF 2.4G                        | Working Voltage:  | - 2 0 TO + 4 5 °C    | Connection Methods: | RF 2.4G                        | Working Voltage:  | - 2 0 TO + 4 5 °C    |
|---------------------|--------------------------------|-------------------|----------------------|---------------------|--------------------------------|-------------------|----------------------|
| Phone OS:           | Android 6.0 /iOS 11.0 or later | APP Name:         | Surplife             | Phone OS:           | Android 6.0 /iOS 11.0 or later | APP Name:         | Surplife             |
| Size:               | 50x84mm                        | Control Distance: | Visible Distance 30M | Size:               | 150x38mm                       | Control Distance: | Visible Distance 30M |