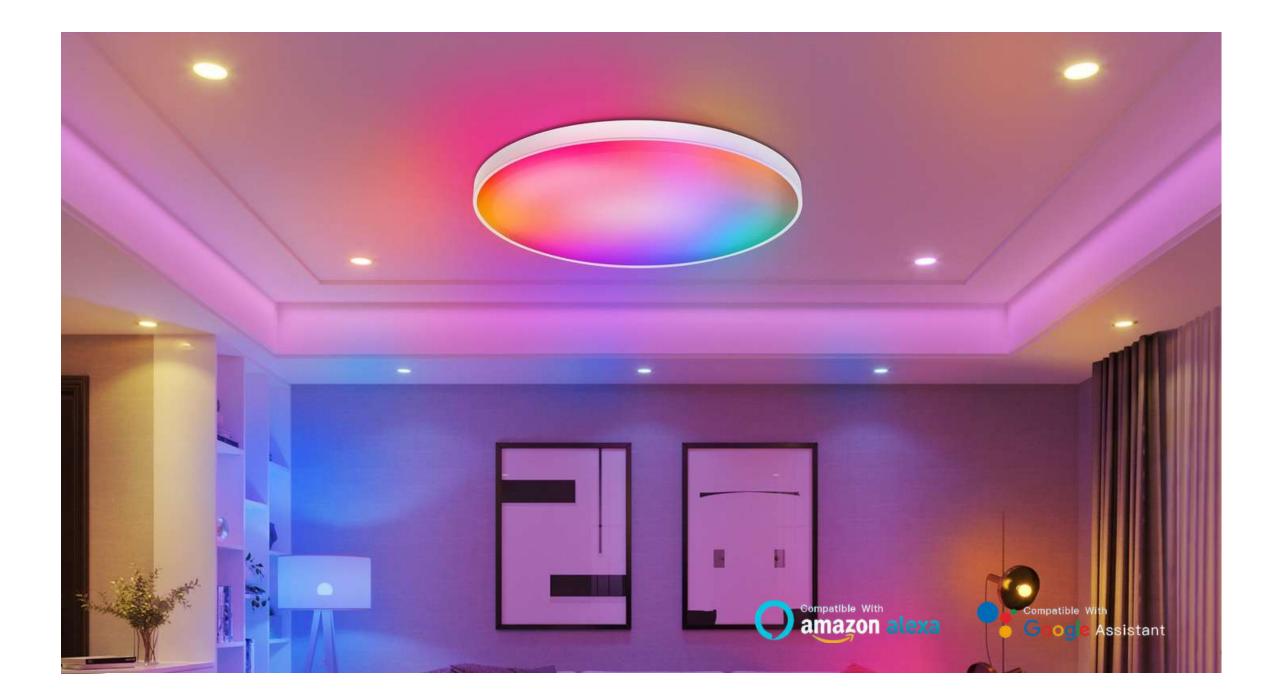

# Smart WiFi Ceiling Lamp

# 24W Smart WiFi Ceiling Lamp

# 24W Smart Ceiling Lamp

| Power:       | 24W                        | :WiFi              |             |
|--------------|----------------------------|--------------------|-------------|
| Phone OS:    | Android 6.0 /iOS 11.0 or l | ater APP Name:     | Surplife    |
| Channel:     | RGB+CCT                    | Color Temperature: | 3000K-6500K |
| Size:        | 300x25mm                   | Viewing Angel:     | 120°        |
| Application: | Store, Supermarket, Home   | Input Voltage:     | AC95-240V   |
| A            | © © &                      | (1/2) (L)          |             |