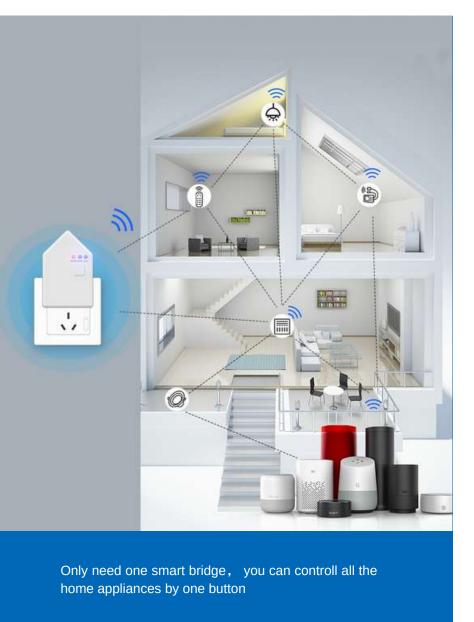

|



























# Hoght Power Smart Floodlight



| Power:       | 100W/200w                     | Connection Methods: | BT-Mesh / WiFi+BLE |
|--------------|-------------------------------|---------------------|--------------------|
| Phone OS:    | Android 4.0 /iOS 9.0 or later | Input Voltage:      | AC100-240V         |
| Channel:     | RGB+CCT                       | Color Temperature:  | 2700K-6500K        |
| Size:        | Ip66                          | IP Rate:            | IP66               |
| Application: | Store, Garden, Resturant      |                     |                    |
|              |                               |                     |                    |



















### \*) BT MESH CONTROLLER

### BT MESH—Smart Bridge





# **Smart Remote Controller**

# **Smart Remote Controller**









| Channel: S/ |                | S/CCT/RGB/RGBW                 | Connection Methods: | Bluetooth 5.0        |
|-------------|----------------|--------------------------------|---------------------|----------------------|
|             | Phone OS:      | Android 5.0 /iOS 12.0 or later | APP Name:           | Hao Deng             |
|             | Input Voltage: | DC(3-3.6)V                     | Control Distance:   | Visible Distance 30M |
|             | Application:   | Floodlight、Ceiling Lamp        |                     |                      |