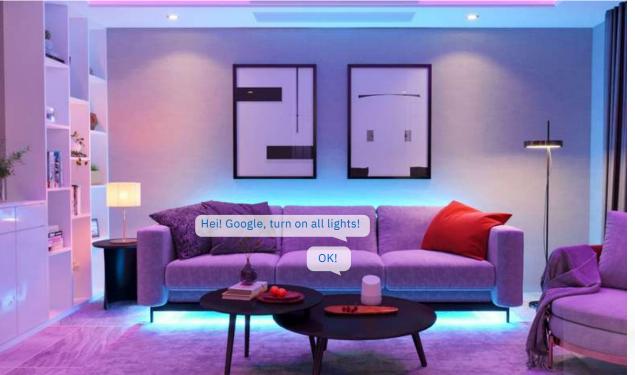

# SMART HOME LIGHTING

www.onesmartlighting.com ODM / OEM / Manufacturer

# SHOWROOM









# WORKSHOP











# EXHIBITION



































# Surplife APP

East Transmission

Easy to use

₩ide range of applications

**Full Signal Coverage** 



# voice control

Smart Things、Google Home、Amazon Alexa









# SMART LIGHTING

WiFi+BLU+2.4G



Remote Control

Voice Control

No need smart bridge

















Smartphone Control ①

Voice Control

 $\bigcirc$ 

SMART LED LIGHT WIFI +ble+2.4G

# **Smart Led light**





### 7W LED Smart Bulb







| Power:       | 7W                           | Connection Methods: | WiFi-Ble+2.4G |
|--------------|------------------------------|---------------------|---------------|
| Phone OS:    | Android 6.0 /iOS 11.0 or lat | er Input Voltage:   | AC100-240V    |
| Channel:     | RGB+CCT                      | Color Temperature:  | 2700K-6500K   |
| Bulb Size:   | 60X120mm