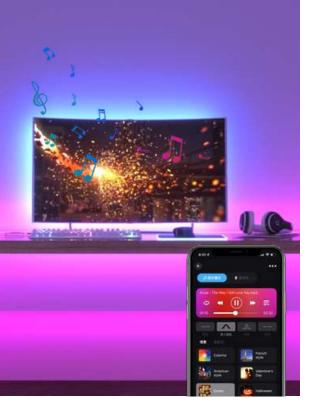

# voice control

Smart Things、Google Home、Amazon Alexa

# SMART LIGHTING

WiFi+BLU+2.4G

Remote Control

Voice Control

No need smart bridge

Smartphone Control ①

Voice Control

 $\bigcirc$ 