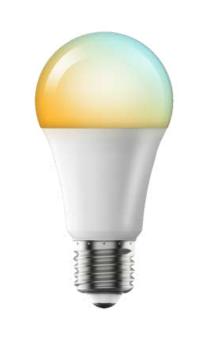

| Phone OS:    | Android 6.0 /iOS 11.0 or later | Channel:           | ССТ         |
|--------------|--------------------------------|--------------------|-------------|
| APP Name:    | Surplife                       | Color Temperature: | 2700K-6500K |
| Application: | Store, Supermarket, Home       | Viewing Angle:     | 120°        |