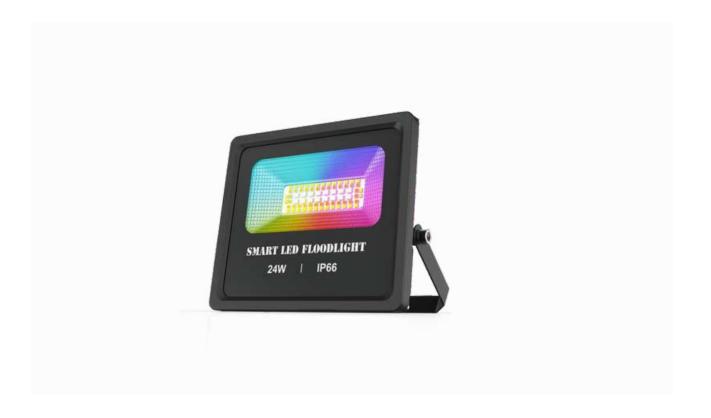

# Smart Flood Light

# MiNi LED Flood light

| Power:       | 30W/40          |                 | Connection Methods: | BT-Mesh / WiFi+BLE |
|--------------|-----------------|-----------------|---------------------|--------------------|
| Phone OS:    | Android 4.0 /iC | OS 9.0 or later | Input Voltage:      | AC100-240V         |
| Channel:     | RGB+CCT         |                 | Color Temperature:  | 2700K-6500K        |
| Size:        | 15x3x13mm       | 18x3x16mm       | IP Rating:          | IP65               |
| Application: | Store, Garden   | , Resturant     |                     |                    |

# 24W LED Smart Floodlight

# 50W LED Smart Floodlight

| Power:       | 24W                           | Connection Methods: | BT-Mesh / WiFi+BLE |
|--------------|-------------------------------|---------------------|--------------------|
| Phone OS:    | Android 4.0 /iOS 9.0 or later | Input Voltage:      | AC100-240V         |
| Channel:     | RGB+CCT                       | Color Temperature:  | 2700K-6500K        |
| Size:        | 186X40X155mm                  | IP Rating:          | IP66               |
| Application: | Store, Garden, Resturant      |                     |                    |