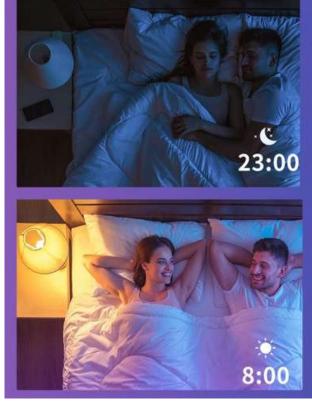

# Surplife APP

East Transmission

Easy to use

₩ide range of applications

**Full Signal Coverage** 

# voice control

Smart Things、Google Home、Amazon Alexa

# SMART LIGHTING

WiFi+BLU+2.4G

Remote Control

Voice Control

No need smart bridge

Smartphone Control ①

Voice Control

 $\bigcirc$ 