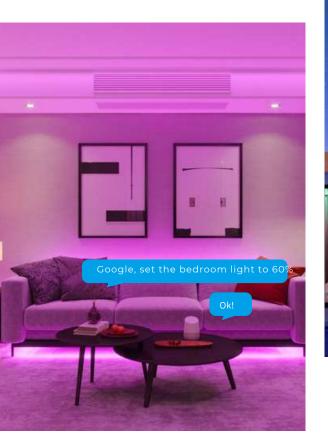

# voice control

Smart Things、Google Home、Amazon Alexa

# SMART LIGHTING

WiFi+BLU+2.4G

Remote Control

Voice Control

No need smart bridge

Smartphone Control ①

Voice Control

 $\bigcirc$ 