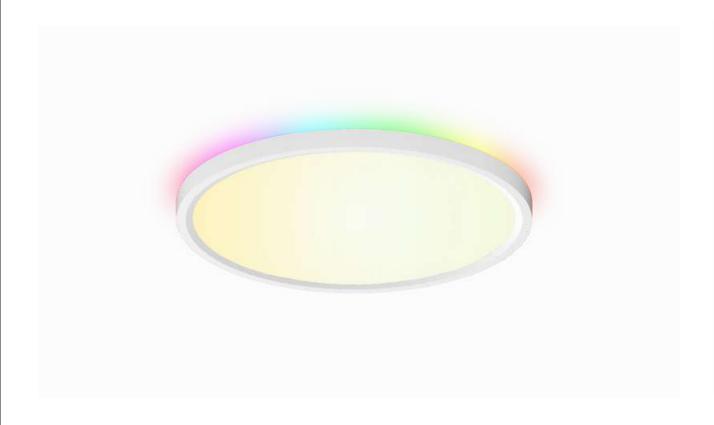

# 24W Smart WiFi Ceiling Lamp

# 24W Smart Ceiling Lamp

| Power:       | 24W                        | :WiFi              |             |
|--------------|----------------------------|--------------------|-------------|
| Phone OS:    | Android 6.0 /iOS 11.0 or l | ater APP Name:     | Surplife    |
| Channel:     | RGB+CCT                    | Color Temperature: | 3000K-6500K |
| Size:        | 300x25mm                   | Viewing Angel:     | 120°        |
| Application: | Store, Supermarket, Home   | Input Voltage:     | AC95-240V   |
| A            | © © &                      | (1/2) (L)          |             |