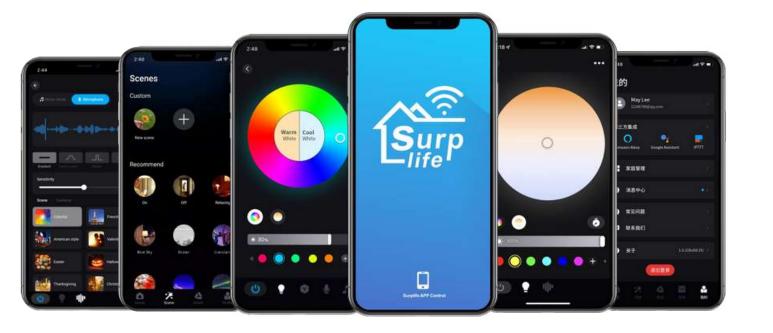

# Surplife APP

East Transmission

Easy to use

₩ide range of applications

**Full Signal Coverage** 