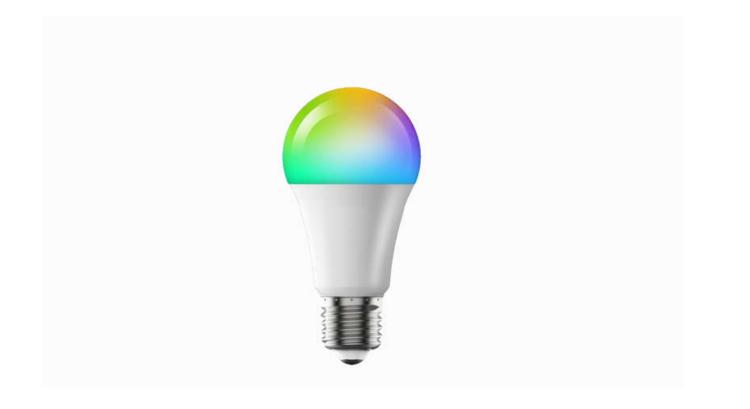

### 7W LED Smart Bulb

| Power:       | 7W                           | Connection Methods: | WiFi-Ble+2.4G |
|--------------|------------------------------|---------------------|---------------|
| Phone OS:    | Android 6.0 /iOS 11.0 or lat | er Input Voltage:   | AC100-240V    |
| Channel:     | RGB+CCT                      | Color Temperature:  | 2700K-6500K   |
| Bulb Size:   | 60X120mm                     | Viewing Angle:      | 120°          |
| Application: | Store, Supermarket, Home     | APP Name:           | Surplife      |
| _            |                              |                     |               |