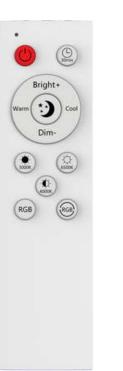

# **Smart Remote Controller**

# **Smart Remote Controller**

| Channel: S/ |                | S/CCT/RGB/RGBW                 | Connection Methods: | Bluetooth 5.0        |
|-------------|----------------|--------------------------------|---------------------|----------------------|
|             | Phone OS:      | Android 5.0 /iOS 12.0 or later | APP Name:           | Hao Deng             |
|             | Input Voltage: | DC(3-3.6)V                     | Control Distance:   | Visible Distance 30M |
|             | Application:   | Floodlight、Ceiling Lamp        |                     |                      |