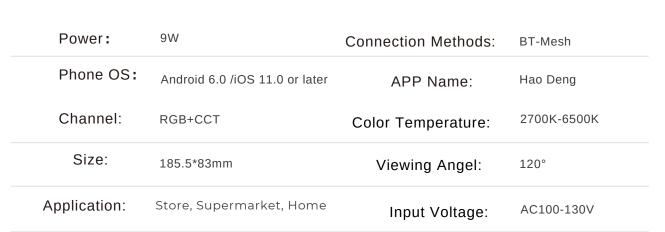

# 9W LED Smart Downlight

| Power:       | 9W                             | Connection Methods: | WiFi+ble+2.4G |
|--------------|--------------------------------|---------------------|---------------|
| Phone OS:    | Android 6.0 /iOS 11.0 or later | APP Name:           | Surplife      |
| Channel:     | RGB+CCT                        | Color Temperature:  | 2700K-6500K   |
| Size:        | 185.5*83mm                     | Viewing Angle:      | 120°          |
| Application: | Store, Supermarket, Home       | Input Voltage:      | AC100-130V    |
|              |                                |                     |               |