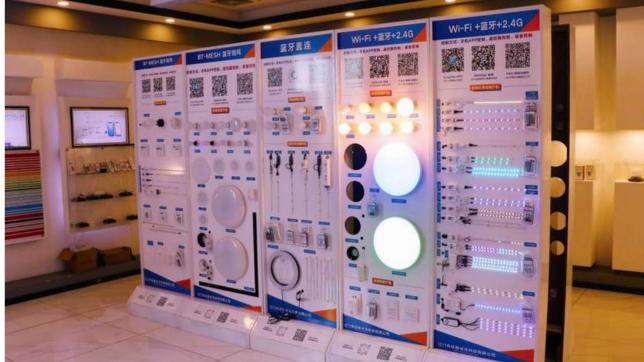

# SMART HOME LIGHTING

www.onesmartlighting.com ODM / OEM / Manufacturer

# SHOWROOM









# WORKSHOP











# EXHIBITION



































# Surplife APP

East Transmission

Easy to use

₩ide range of applications

**Full Signal Coverage** 



# voice control

Smart Things、Google Home、Amazon Alexa









# SMART LIGHTING

WiFi+BLU+2.4G



Remote Control

Voice Control

No need smart bridge

















Smartphone Control ①

Voice Control

 $\bigcirc$ 

SMART LED LIGHT WIFI +ble+2.4G

# **Smart Led light**





### 7W LED Smart Bulb







| Power:       | 7W                           | Connection Methods: | WiFi-Ble+2.4G |
|--------------|------------------------------|---------------------|---------------|
| Phone OS:    | Android 6.0 /iOS 11.0 or lat | er Input Voltage:   | AC100-240V    |
| Channel:     | RGB+CCT                      | Color Temp