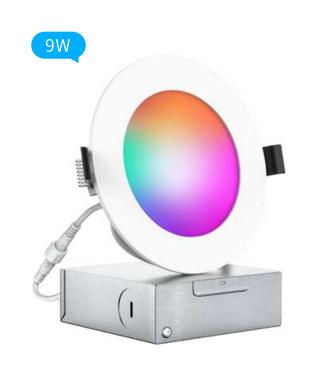

# 9W LED Smart Downlight

| Power:       | 9W                             | Connection Methods: | WiFi+ble+2.4G |
|--------------|--------------------------------|---------------------|---------------|
| Phone OS:    | Android 6.0 /iOS 11.0 or later | APP Name:           | Surplife      |
| Channel:     | RGB+CCT                        | Color Temperature:  | 2700K-6500K   |
| Size:        | 185.5*83mm                     | Viewing Angle:      | 120°          |
| Application: | Store, Supermarket, Home       | Input Voltage:      | AC100-130V    |
|              |                                |                     |               |