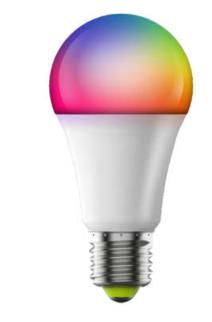

### 7W LED Smart Bulb

| Power:       | 7W                           | Connection Methods: | WiFi-Ble+2.4G |
|--------------|------------------------------|---------------------|---------------|
| Phone OS:    | Android 6.0 /iOS 11.0 or lat | er Input Voltage:   | AC100-240V    |
| Channel:     | RGB+CCT                      | Color Temperature:  | 2700K-6500K   |
| Bulb Size:   | 60X120mm                     | Viewing Angle:      | 120°          |
| Application: | Store, Supermarket, Home     | APP Name:           | Surplife      |
| _            |                              |                     |               |