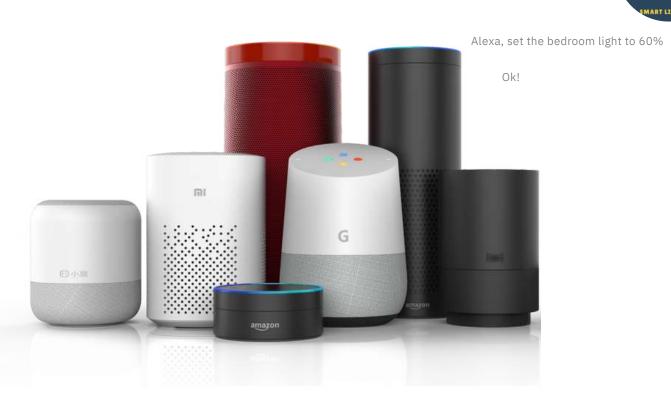

# SMART HOME LIGHTING

www.onesmartlighting.com ODM / OEM / Manufacturer

# SHOWROOM









# WORKSHOP











# EXHIBITION



































# Surplife APP

East Transmission

Easy to use

₩ide range of applications

**Full Signal Coverage** 



# voice control

Smart Things、Google Home、Amazon Alexa









# SMART LIGHTING

WiFi+BLU+2.4G



Remote Control

Voice Control

No need smart bridge

















Smartphone Control ①

Voice Control

 $\bigcirc$ 

SMART LED LIGHT WIFI +ble+2.4G

# **Smart Led light**





### 7W LED Smart Bulb







| Power:       | 7W                           | Connection Methods: | WiFi-Ble+2.4G |
|--------------|------------------------------|---------------------|---------------|
| Phone OS:    | Android 6.0 /iOS 11.0 or lat | er Input Voltage:   | AC100-240V    |
| Channel:     | RGB+CCT                      | Color Temperature:  | 2700K-6500K   |
| Bulb Size:   | 60X120mm