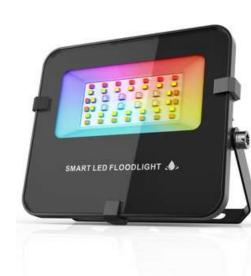

# Smart Flood Light

# MiNi LED Flood light

| Power:       | 30W/40          |                 | Connection Methods: | BT-Mesh / WiFi+BLE |
|--------------|-----------------|-----------------|---------------------|--------------------|
| Phone OS:    | Android 4.0 /iC | OS 9.0 or later | Input Voltage:      | AC100-240V         |
| Channel:     | RGB+CCT         |                 | Color Temperature:  | 2700K-6500K        |
| Size:        | 15x3x13mm       | 18x3x16mm       | IP Rating:          | IP65               |
| Application: | Store, Garden   | , Resturant     |                     |                    |

# 24W LED Smart Floodlight

# 50W LED Smart Floodlight

| Power:       | 24W                           | Connection Methods: | BT-Mesh / WiFi+BLE |
|--------------|-------------------------------|---------------------|--------------------|
| Phone OS:    | Android 4.0 /iOS 9.0 or later | Input Voltage:      | AC100-240V         |
| Channel:     | RGB+CCT                       | Color Temperature:  | 2700K-6500K        |
| Size:        | 186X40X155mm                  | IP Rating:          | IP66               |
| Application: | Store, Garden, Resturant      |                     |                    |