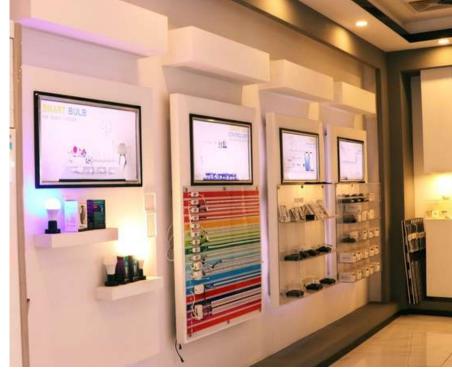

# SMART HOME LIGHTING

www.onesmartlighting.com ODM / OEM / Manufacturer

# SHOWROOM









# WORKSHOP











# EXHIBITION



































# Surplife APP

East Transmission

Easy to use

₩ide range of applications

**Full Signal Coverage** 



# voice control

Smart Things、Google Home、Amazon Alexa









# SMART LIGHTING

WiFi+BLU+2.4G



Remote Control

Voice Control

No need smart bridge

















Smartphone Control ①

Voice Control

 $\bigcirc$ 

SMART LED LIGHT WIFI +ble+2.4G

# **Smart Led light**





### 7W LED Smart Bulb







| Power:       | 7W                           | Connection Methods: | WiFi-Ble+2.4G |
|--------------|------------------------------|---------------------|---------------|
| Phone OS:    | Android 6.0 /iOS 11.0 or lat | er Input Voltage:   | AC100-240V    |
| Channel:     | RGB+CCT                      | Color