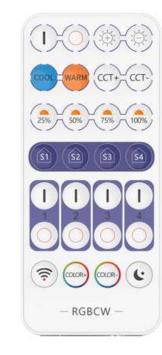

# 2.4G Remote Control

# 2.4G Remote Control

| Connection Methods: | RF 2.4G                        | Working Voltage:  | - 2 0 TO + 4 5 °C    | Connection Methods: | RF 2.4G                        | Working Voltage:  | - 2 0 TO + 4 5 °C    |
|---------------------|--------------------------------|-------------------|----------------------|---------------------|--------------------------------|-------------------|----------------------|
| Phone OS:           | Android 6.0 /iOS 11.0 or later | APP Name:         | Surplife             | Phone OS:           | Android 6.0 /iOS 11.0 or later | APP Name:         | Surplife             |
| Size:               | 50x84mm                        | Control Distance: | Visible Distance 30M | Size:               | 150x38mm                       | Control Distance: | Visible Distance 30M |