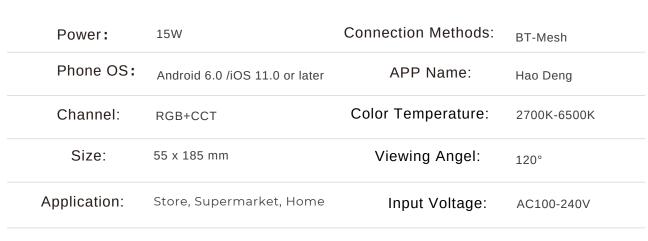

| Power:       | 9W                             | Connection Methods: | BT-Mesh     |
|--------------|--------------------------------|---------------------|-------------|
| Phone OS:    | Android 6.0 /iOS 11.0 or later | APP Name:           | Hao Deng    |
| Channel:     | RGB+CCT                        | Color Temperature:  | 2700K-6500K |
| Size:        | 88 x 132mm                     | Viewing Angel:      | 120°        |
| Application: | Store, Supermarket, Home       | Input Voltage:      | AC100-240V  |
|              |                                |                     |             |