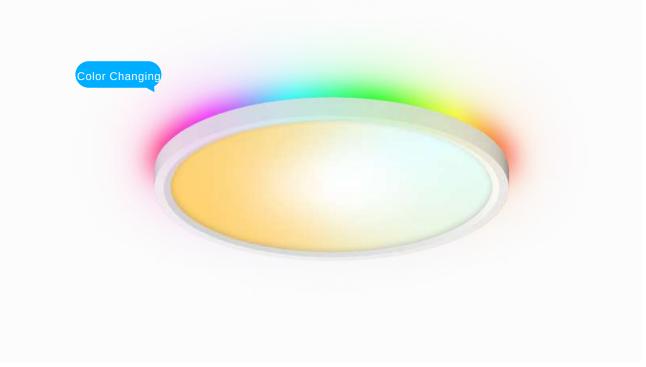

# 24W Smart WiFi Ceiling Lamp

# 24W Smart Ceiling Lamp

| Power:       | 24W                        | :WiFi              |             |
|--------------|----------------------------|--------------------|-------------|
| Phone OS:    | Android 6.0 /iOS 11.0 or l | ater APP Name:     | Surplife    |
| Channel:     | RGB+CCT                    | Color Temperature: | 3000K-6500K |
| Size:        | 300x25mm                   | Viewing Angel:     | 120°        |
| Application: | Store, Supermarket, Home   | Input Voltage:     | AC95-240V   |
| A            | © © &                      | (1/2) (L)          |             |