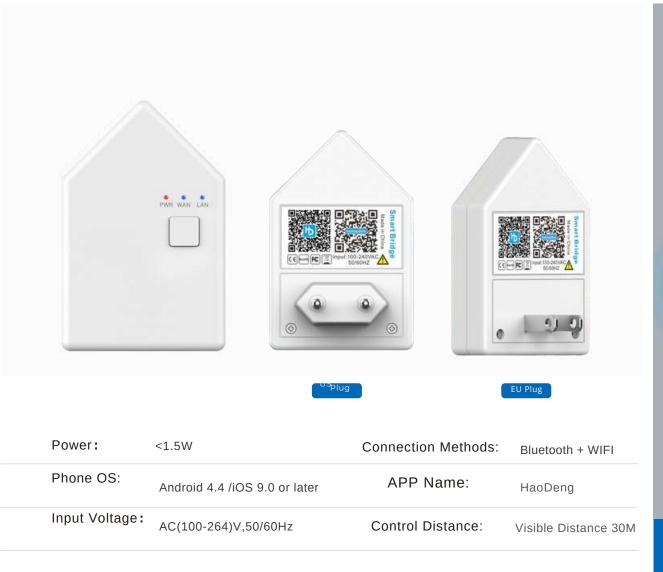

|



























# Hoght Power Smart Floodlight



| Power:       | 100W/200w                     | Connection Methods: | BT-Mesh / WiFi+BLE |
|--------------|-------------------------------|---------------------|--------------------|
| Phone OS:    | Android 4.0 /iOS 9.0 or later | Input Voltage:      | AC100-240V         |
| Channel:     | RGB+CCT                       | Color Temperature:  | 2700K-6500K        |
| Size:        | Ip66                          | IP Rate:            | IP66               |
| Application: | Store, Garden, Resturant      |                     |                    |
|              |                               |                     |                    |



















### \*) BT MESH CONTROLLER

### BT MESH—Smart Bridge





# **Smart Remote Controller**

# **Smart Remote Controller**









| Channel: S/ |                | S/CCT/RGB/RGBW                 | Connection Methods: | Bluetooth 5.0        |
|-------------|----------------|--------------------------------|---------------------|----------------------|
|             | Phone OS:      | Android 5.0 /iOS 12.0 or later | APP Name:           | Hao Deng             |
|             | Input Voltage: | DC(3-3.6)V                     | Control Distance:   | Visible Distance 30M |
|             | Application:   | Floodlight、Ceiling Lamp        |                     |                      |