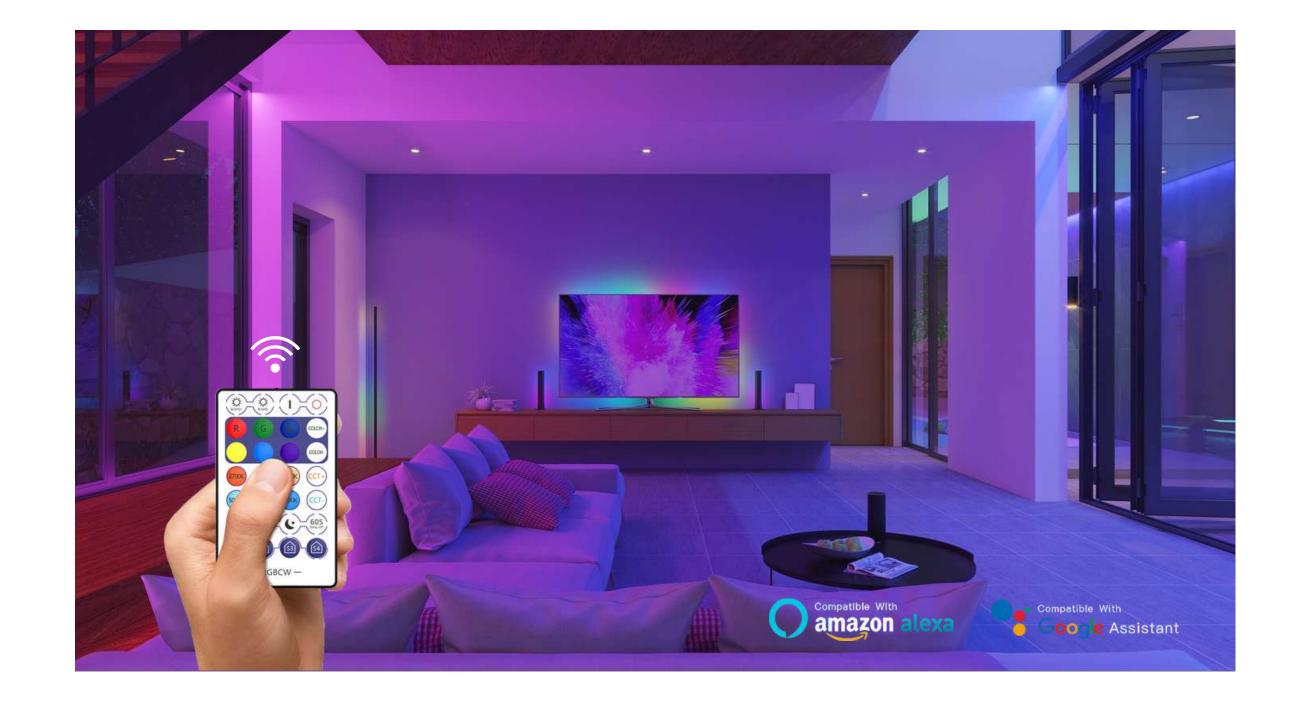

# Surplife APP

East Transmission

Easy to use

₩ide range of applications

**Full Signal Coverage** 

# voice control

Smart Things、Google Home、Amazon Alexa

# SMART LIGHTING

WiFi+BLU+2.4G

Remote Control

Voice Control

No need smart bridge

Smartphone Control ①

Voice Control

 $\bigcirc$ 

SMART LED LIGHT WIFI +ble+2.4G

 $\bigcirc \uparrow$ 

Easy to use

■ APP Control

Remote Control (match with smart Bridge)

Voice Control

| Remote control

 $\bigcirc$ 

| Voice Control