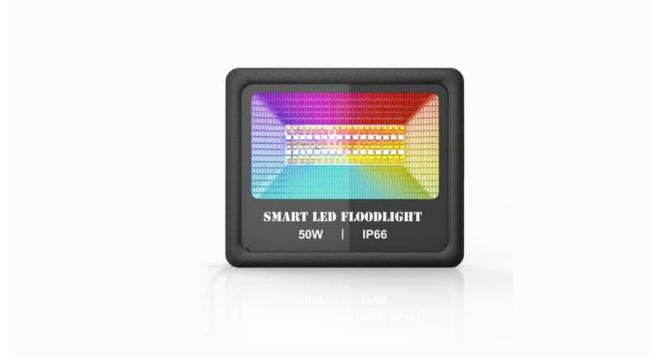

# 50W LED Smart Floodlight

| Power:       | 24W                           | Connection Methods: | BT-Mesh / WiFi+BLE |
|--------------|-------------------------------|---------------------|--------------------|
| Phone OS:    | Android 4.0 /iOS 9.0 or later | Input Voltage:      | AC100-240V         |
| Channel:     | RGB+CCT                       | Color Temperature:  | 2700K-6500K        |
| Size:        | 186X40X155mm                  | IP Rating:          | IP66               |
| Application: | Store, Garden, Resturant      |                     |                    |

| Power:       | 50W                           | Connection Methods: | BT-Mesh / WiFi+BLE |
|--------------|-------------------------------|---------------------|--------------------|
| Phone OS:    | Android 4.0 /iOS 9.0 or later | Input Voltage:      | AC100-240V         |
| Channel:     | RGB+CCT                       | Color Temperature:  | 2700K-6500K        |
| Size:        | 235X57X195mm                  | IP Rate:            | IP66               |
| Application: | Store, Garden, Resturant      |                     |                    |