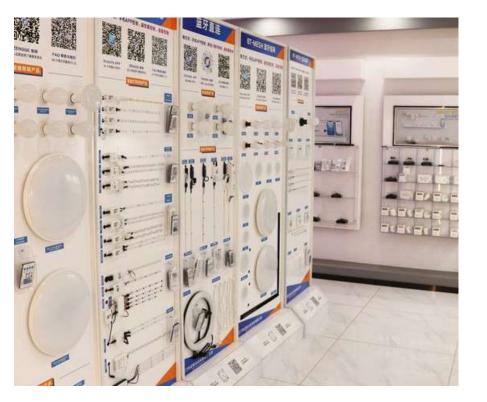

# SMART HOME LIGHTING

www.onesmartlighting.com ODM / OEM / Manufacturer

# SHOWROOM









# WORKSHOP











# EXHIBITION



































# Surplife APP

East Transmission

Easy to use

₩ide range of applications

**Full Signal Coverage** 



# voice control

Smart Things、Google Home、Amazon Alexa









# SMART LIGHTING

WiFi+BLU+2.4G



Remote Control

Voice Control

No need smart bridge

















Smartphone Control ①

Voice Control

 $\bigcirc$ 

SMART LED LIGHT WIFI +ble+2.4G

# **Smart Led light**





### 7W LED Smart Bulb







| Power:       | 7W                           | Connection Methods: | WiFi-Ble+2.4G |
|--------------|------------------------------|---------------------|---------------|
| Phone OS:    | Android 6.0 /iOS 11.0 or lat | er Input Voltage:   | AC100-240V    |
| Channel:     | RGB+CCT                      | Color Te