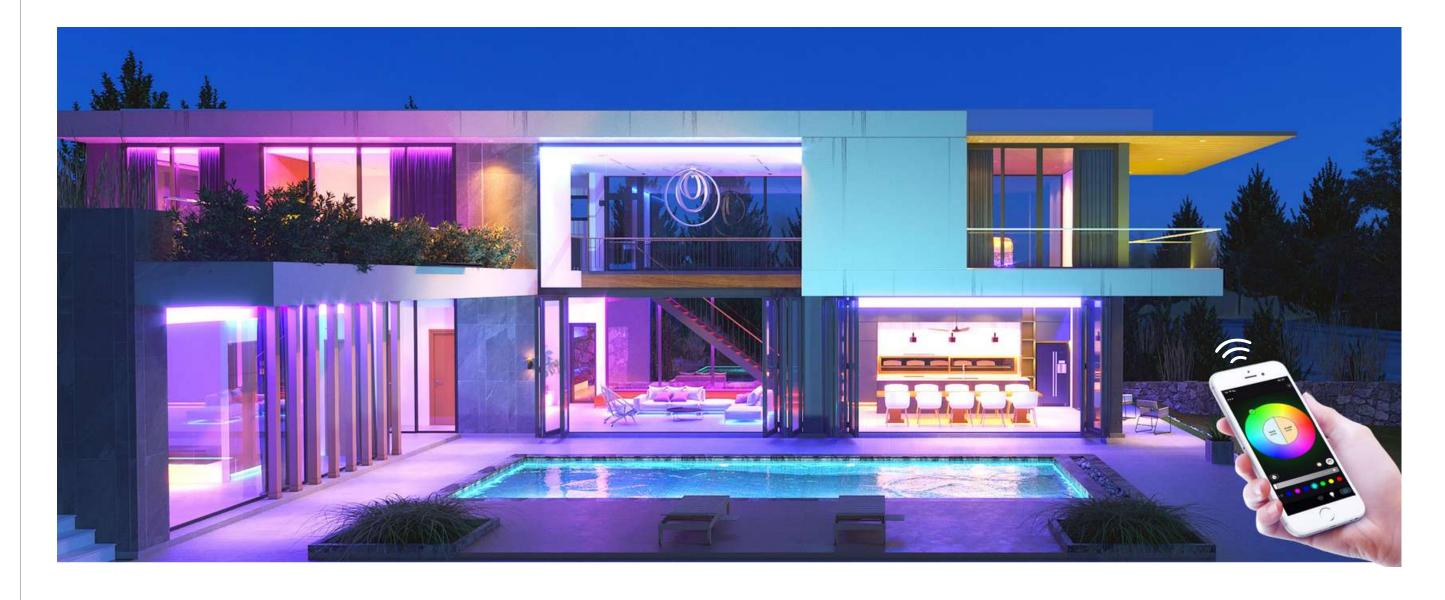

# Surplife APP

East Transmission

Easy to use

₩ide range of applications

**Full Signal Coverage** 

# voice control

Smart Things、Google Home、Amazon Alexa