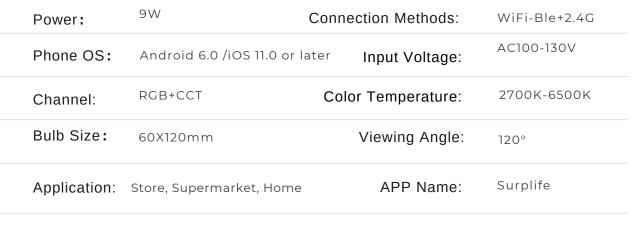

# 9W LED Smart Downlight

| Power:       | 9W                             | Connection Methods: | WiFi+ble+2.4G |
|--------------|--------------------------------|---------------------|---------------|
| Phone OS:    | Android 6.0 /iOS 11.0 or later | APP Name:           | Surplife      |
| Channel:     | RGB+CCT                        | Color Temperature:  | 2700K-6500K   |
| Size:        | 185.5*83mm                     | Viewing Angle:      | 120°          |
| Application: | Store, Supermarket, Home       | Input Voltage:      | AC100-130V    |
|              |                                |                     |               |