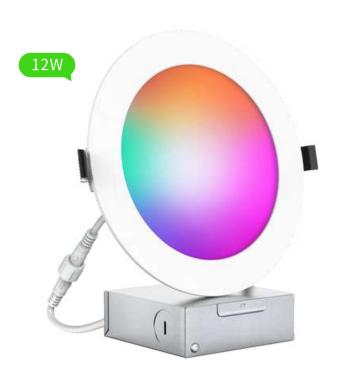

# Smart Recessed SlimLED Panel Light

| 12W                            | Connection Methods:                           | WiFi+ble+2.4G                                                                |
|--------------------------------|-----------------------------------------------|------------------------------------------------------------------------------|
| Android 6.0 /iOS 11.0 or later | Size:                                         | 170 * 23mm                                                                   |
| RGB+CCT                        | Color Temperature:                            | 2700K-6500K                                                                  |
| 120°                           | APP Name:                                     | Surplife                                                                     |
| Store, Supermarket, Home       | Input Voltage:                                | AC100-130V<br>50/60HZ                                                        |
|                                | Android 6.0 /iOS 11.0 or later  RGB+CCT  120° | Android 6.0 /iOS 11.0 or later  RGB+CCT  Color Temperature:  120°  APP Name: |