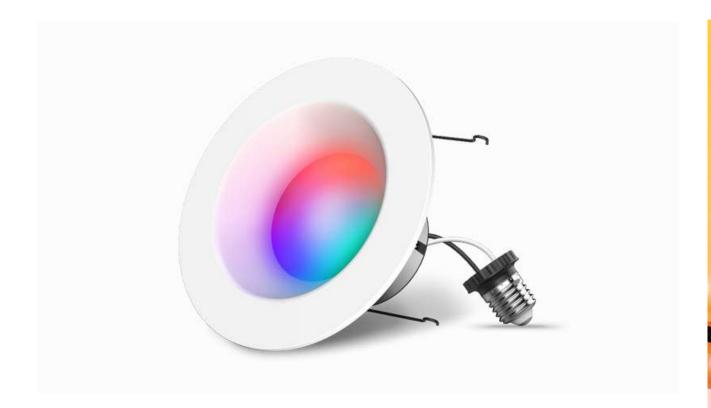

# 9W LED Smart Downlight

| Power:       | 9W                             | Connection Methods: | WiFi+ble+2.4G |
|--------------|--------------------------------|---------------------|---------------|
| Phone OS:    | Android 6.0 /iOS 11.0 or later | APP Name:           | Surplife      |
| Channel:     | RGB+CCT                        | Color Temperature:  | 2700K-6500K   |
| Size:        | 185.5*83mm                     | Viewing Angle:      | 120°          |
| Application: | Store, Supermarket, Home       | Input Voltage:      | AC100-130V    |
|              |                                |                     |               |