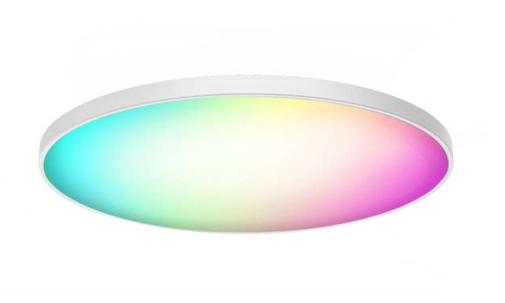

# 30W Smart WiFi Ceiling Lamp

# Smart Floor Lamp

| Power:       | 30W                            | Connection Methods: | WiFi                     |
|--------------|--------------------------------|---------------------|--------------------------|
| Phone OS:    | Android 6.0 /iOS 11.0 or later | APP Name:           | Surplife                 |
| Channel:     | RGB+CCT                        | Color Temperature:  | 3000K-6500K              |
| Size:        | 300x55mm                       | Input Voltage:      | AC100-130V<br>AC190-240V |
| Application: | Store, Supermarket, Home       |                     |                          |
|              |                                |                     |                          |