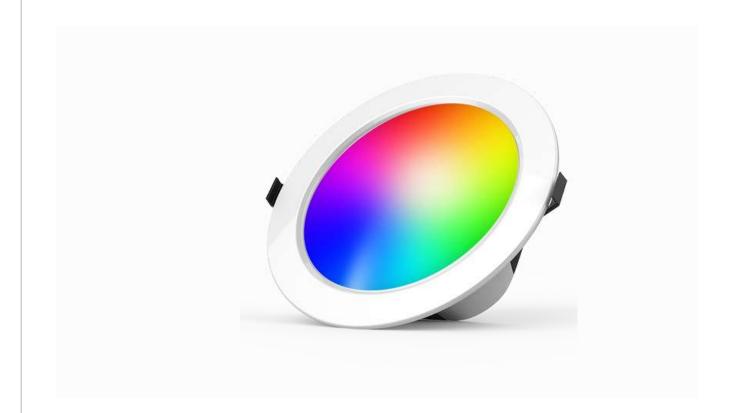

# 9W LED Smart Downlight

| Power:       | 5W                             | Connection Methods: | BT-Mesh     |
|--------------|--------------------------------|---------------------|-------------|
| Phone OS:    | Android 6.0 /iOS 11.0 or later | APP Name:           | Hao Deng    |
| Channel:     | RGB+CCT                        | Color Temperature:  | 2700K-6500K |
| Size:        | 55 x 100mm                     | Viewing Angel:      | 120°        |
| Application: | Store, Supermarket, Home       | Input Voltage:      | AC100-240V  |
|              |                                |                     |             |

| Power:       | 9W                             | Connection Methods: | BT-Mesh     |
|--------------|--------------------------------|---------------------|-------------|
| Phone OS:    | Android 6.0 /iOS 11.0 or later | APP Name:           | Hao Deng    |
| Channel:     | RGB+CCT                        | Color Temperature:  | 2700K-6500K |
| Size:        | 88 x 132mm                     | Viewing Angel:      | 120°        |
| Application: | Store, Supermarket, Home       | Input Voltage:      | AC100-240V  |
|              |                                |                     |             |