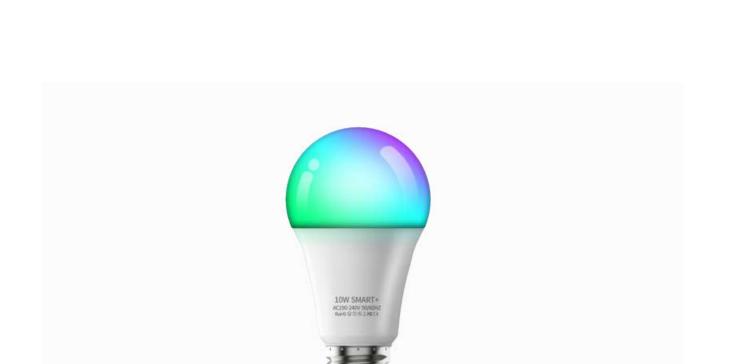

### 7W LED Smart Bulb

| Power:       | 7W                           | Connection Methods: | WiFi-Ble+2.4G |
|--------------|------------------------------|---------------------|---------------|
| Phone OS:    | Android 6.0 /iOS 11.0 or lat | er Input Voltage:   | AC100-240V    |
| Channel:     | RGB+CCT                      | Color Temperature:  | 2700K-6500K   |
| Bulb Size:   | 60X120mm                     | Viewing Angle:      | 120°          |
| Application: | Store, Supermarket, Home     | APP Name:           | Surplife      |
| _            |                              |                     |               |

Connection Methods: WiFi-Ble+2.4G

10W LED Smart Bulb

Application: Store, Supermarket, Home

Phone OS: Android 6.0 /iOS 11.0 or later

Channel: RGB+CCT

Bulb Size: 60X120mm

Connection Methods: WiFi-Ble+2.4G

Input Voltage: AC190-240V