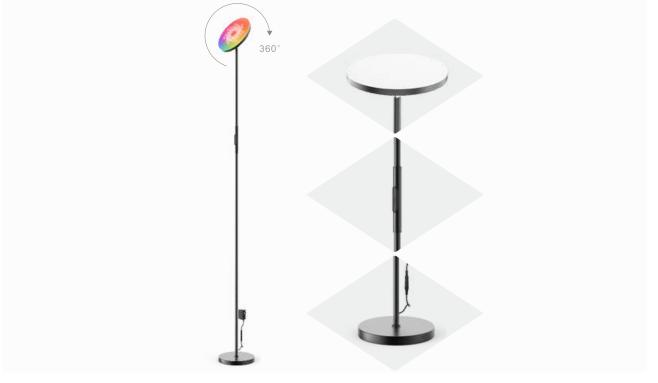

# Smart Floor Lamp

| Power:       | 30W                            | Connection Methods: | WiFi                     |
|--------------|--------------------------------|---------------------|--------------------------|
| Phone OS:    | Android 6.0 /iOS 11.0 or later | APP Name:           | Surplife                 |
| Channel:     | RGB+CCT                        | Color Temperature:  | 3000K-6500K              |
| Size:        | 300x55mm                       | Input Voltage:      | AC100-130V<br>AC190-240V |
| Application: | Store, Supermarket, Home       |                     |                          |
|              |                                |                     |                          |