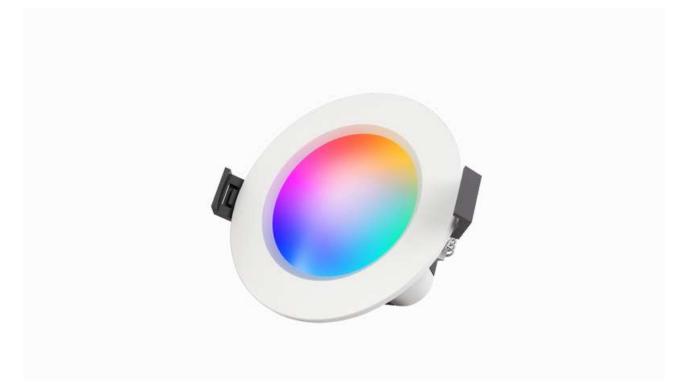

# 9W LED Smart Downlight

| Power:       | 9W                             | Connection Methods: | WiFi+ble+2.4G |
|--------------|--------------------------------|---------------------|---------------|
| Phone OS:    | Android 6.0 /iOS 11.0 or later | APP Name:           | Surplife      |
| Channel:     | RGB+CCT                        | Color Temperature:  | 2700K-6500K   |
| Size:        | 185.5*83mm                     | Viewing Angle:      | 120°          |
| Application: | Store, Supermarket, Home       | Input Voltage:      | AC100-130V    |
|              |                                |                     |               |