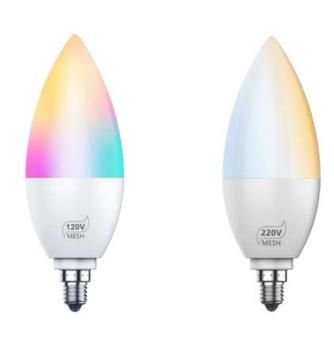

### 9W LED Smart Bulb

| Power:       | 9W                             | Connection Methods: | BT-Mesh     |
|--------------|--------------------------------|---------------------|-------------|
| Phone OS:    | Android 6.0 /iOS 11.0 or later | Input Voltage:      | AC100-130V  |
| Channel:     | RGB+CCT                        | Color Temperature:  | 2700K-6500K |
| Size:        | 60X120mm                       | Viewing Angel:      | 120°        |
| Application: | Store, Supermarket, Home       | APP Name: I         | Hao Deng    |
|              |                                |                     |             |

|   | Power:       | 10W                            | Connection Methods: | BT-Mesh     |
|---|--------------|--------------------------------|---------------------|-------------|
|   | Phone OS:    | Android 6.0 /iOS 11.0 or later | Input Voltage:      | AC190-240V  |
|   | Channel:     | RGB+CCT                        | Color Temperature:  | 2700K-6500K |
|   | Size:        | 60X120mm                       | Viewing Angel:      | 120°        |
| Д | application: | Store, Supermarket, Home       | APP Name:           | Hao Deng    |
|   |              |                                |                     |             |