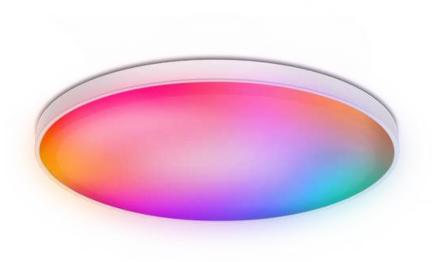

# Smart WiFi Ceiling Lamp

# 24W Smart WiFi Ceiling Lamp

# 24W Smart Ceiling Lamp

| Power:       | 24W                        | :WiFi              |             |
|--------------|----------------------------|--------------------|-------------|
| Phone OS:    | Android 6.0 /iOS 11.0 or l | ater APP Name:     | Surplife    |
| Channel:     | RGB+CCT                    | Color Temperature: | 3000K-6500K |
| Size:        | 300x25mm                   | Viewing Angel:     | 120°        |
| Application: | Store, Supermarket, Home   | Input Voltage:     | AC95-240V   |
| A            | © © &                      | (1/2) (L)          |             |