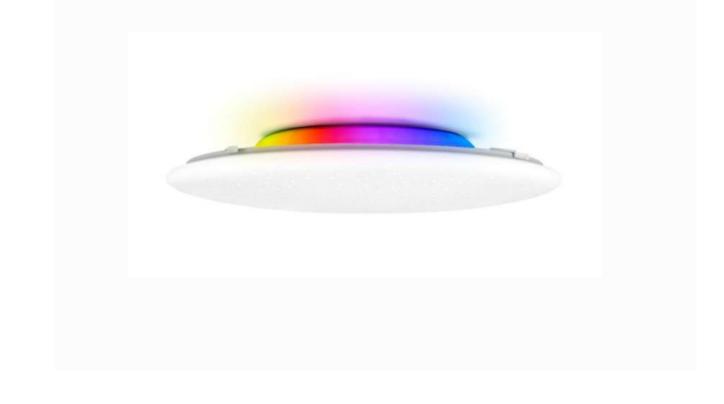

# Smart Recessed SlimLED Panel Light

# Smart Recessed SlimLED Panel Light

| 12W                            | Connection Methods:                           | WiFi+ble+2.4G                                                                |
|--------------------------------|-----------------------------------------------|------------------------------------------------------------------------------|
| Android 6.0 /iOS 11.0 or later | Size:                                         | 170 * 23mm                                                                   |
| RGB+CCT                        | Color Temperature:                            | 2700K-6500K                                                                  |
| 120°                           | APP Name:                                     | Surplife                                                                     |
| Store, Supermarket, Home       | Input Voltage:                                | AC100-130V<br>50/60HZ                                                        |
|                                | Android 6.0 /iOS 11.0 or later  RGB+CCT  120° | Android 6.0 /iOS 11.0 or later  RGB+CCT  Color Temperature:  120°  APP Name: |

# Smart Recessed SlimLED Panel Light

SMART LED LIGHT WIFI CONTROLLER