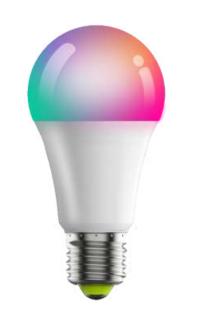

Connection Methods: WiFi-Ble+2.4G

10W LED Smart Bulb

Application: Store, Supermarket, Home

Phone OS: Android 6.0 /iOS 11.0 or later

Channel: RGB+CCT

Bulb Size: 60X120mm

Connection Methods: WiFi-Ble+2.4G

Input Voltage: AC190-240V

Color Temperature: 2700K-6500K

APP Name: Surplife

Viewing Angle: 120°