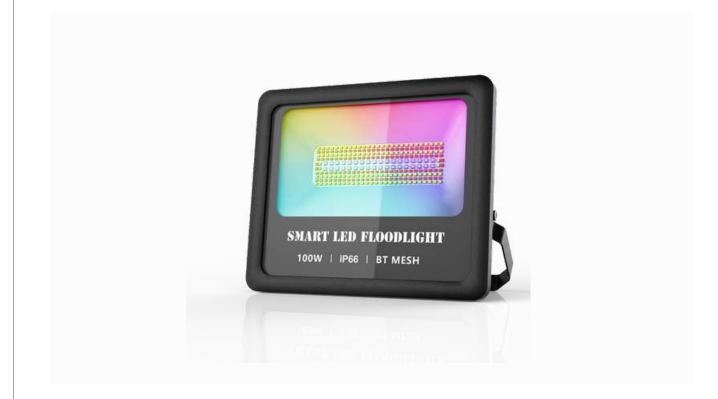

# Hoght Power Smart Floodlight

| Power:       | 100W/200w                     | Connection Methods: | BT-Mesh / WiFi+BLE |
|--------------|-------------------------------|---------------------|--------------------|
| Phone OS:    | Android 4.0 /iOS 9.0 or later | Input Voltage:      | AC100-240V         |
| Channel:     | RGB+CCT                       | Color Temperature:  | 2700K-6500K        |
| Size:        | Ip66                          | IP Rate:            | IP66               |
| Application: | Store, Garden, Resturant      |                     |                    |
|              |                               |                     |                    |