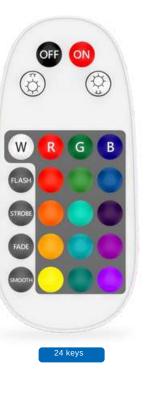

# 2.4G Remote Control

# 2.4G Remote Control

| Connection Methods: | RF 2.4G                        | Working Voltage:  | - 2 0 TO + 4 5 °C    | Connection Methods: | RF 2.4G                        | Working Voltage:  | - 2 0 TO + 4 5 °C    |
|---------------------|--------------------------------|-------------------|----------------------|---------------------|--------------------------------|-------------------|----------------------|
| Phone OS:           | Android 6.0 /iOS 11.0 or later | APP Name:         | Surplife             | Phone OS:           | Android 6.0 /iOS 11.0 or later | APP Name:         | Surplife             |
| Size:               | 50x84mm                        | Control Distance: | Visible Distance 30M | Size:               | 150x38mm                       | Control Distance: | Visible Distance 30M |